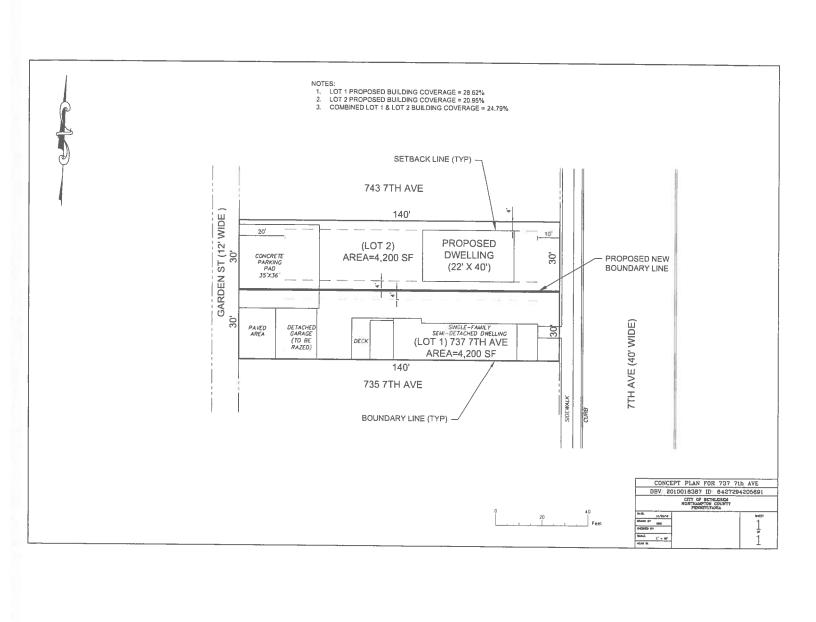

NOTICE: If the Decision of the Zoning Hearing Board is appealed, the appellant is responsible for the cost of the transcript.

Applicant owns a 60' width by 140' deep parcel located at 737 Seventh Avenue in the RT Zoning District. The lot contains one-half of a single-family semi-detached dwelling, situate on the south side of the property, the common wall being the lot line to the other half situate on the neighbor's lot to the south.

Applicant intends to subdivide the lot in the manner shown on the attached Plan by dividing the property into two (2) lots, the southernmost lot (with the half semi-detached dwelling) having a lot width of 30 feet and meeting the Zoning Code requirements in all respects (lot 1 on the attached Plan).

The Applicant intends to construct a single family detached dwelling on Lot 2, meeting all of the Zoning Code requirements with the exception of lot width (required 40'-proposed 30'). Lot 2 as shown enjoys a depth of 140' which allows for a lot area of 4200 s.f. which is more than the required 4000 s.f.

Applicant intends to construct a single family home on Lot 2 designed to blend in to the surrounding neighborhood (see attached sketch). Applicant also intends to raze the existing garage on Lot 1 so that each proposed lot will have more than the required two off street parking spaces.